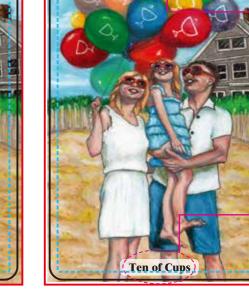

## Template

FAM

**Ten of Cups** 

FAMILY

Not enough bleed area

Text too close to the cut line

- Final Size This is the final size of the product. (57x87mm | 300 DPI at least.)

**Guide Area:** This is where any images or text needs to be contained within. (51x81mm | 300 DPI at least.)

Bleed Area

This is where any backgrounds need to extend to. (60x90 mm | 300 DPI at least.)

Warm Reminder [Read Me!] We prefer artwork in vector form, in PDF, AI or PSD files. All artwork should be 600 dpi submitted in CMYK. However, 300dpi artwork can be accepted as well. Please be sure all type in vector artwork is converted to paths/outlines. Please be sure that all files linked from your art files are either embedded, or included separately. If you choose PMS printing, please make sure to include all PMS numbers in the file. Please delete the guideline before submitting your design to print. Please upload the artworks one by one saved in PDF, Al or PSD format via Dropbox.com or WeTransfer.com and share the folders or links with us. Inside pages can all be in one file. Thank You!!

Text too close to the cut line